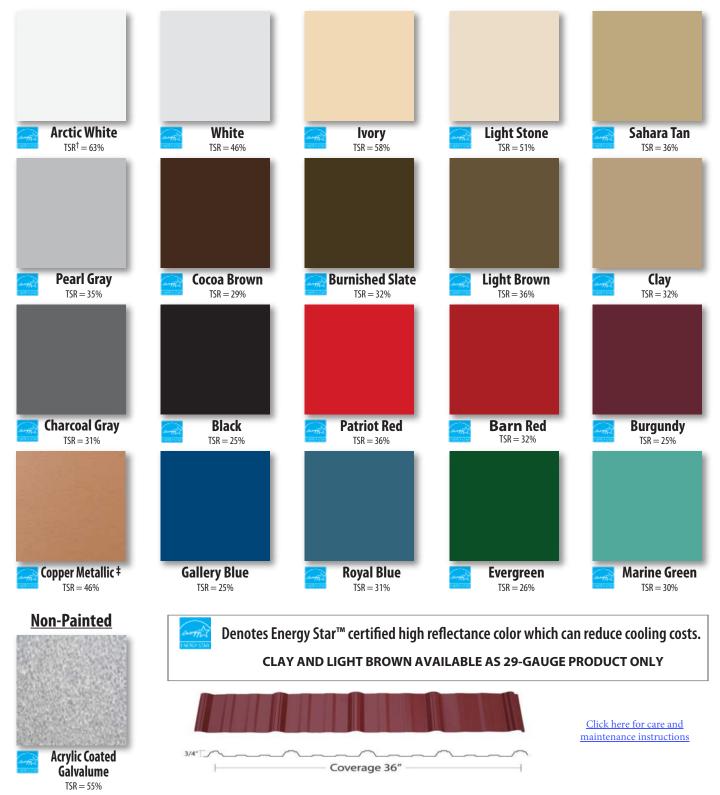

## METAL ROOF PANEL AND SIDING COLORS

NOTE: Colors shown have been matched as accurately as possible to actual finish. For exact color match, please request a metal color sample. Availability of colors and materials is subject to change. Most panels available are available in bare galvanized or bare galvalume.

- TSR = Total Solar Reflectance. An Energy Star certified color must meet the following TSR requirements: 25% initial, 15% after 3 years of exposure testing.
- Premium color. To ensure proper color match, orders for metallic colors should be placed so that they come from the same batch.

†